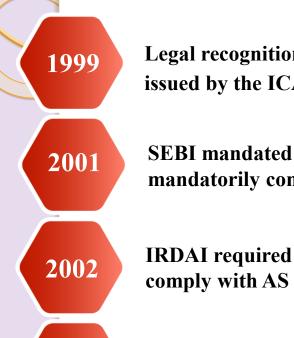

# Recognition of Accounting Standards CA. Pramod Jain by Regulators

2003

**Legal recognition to Accounting Standards** issued by the ICAI under Companies Act

- AS
- Companies (Accounting Standards) Rules, 2021 notified vide notification dated 23.06.2021
- These have replaced Companies (Accounting Standards) Rules, 2006
- Effective for accounting periods commencing on or after 1<sup>st</sup> April, 2021