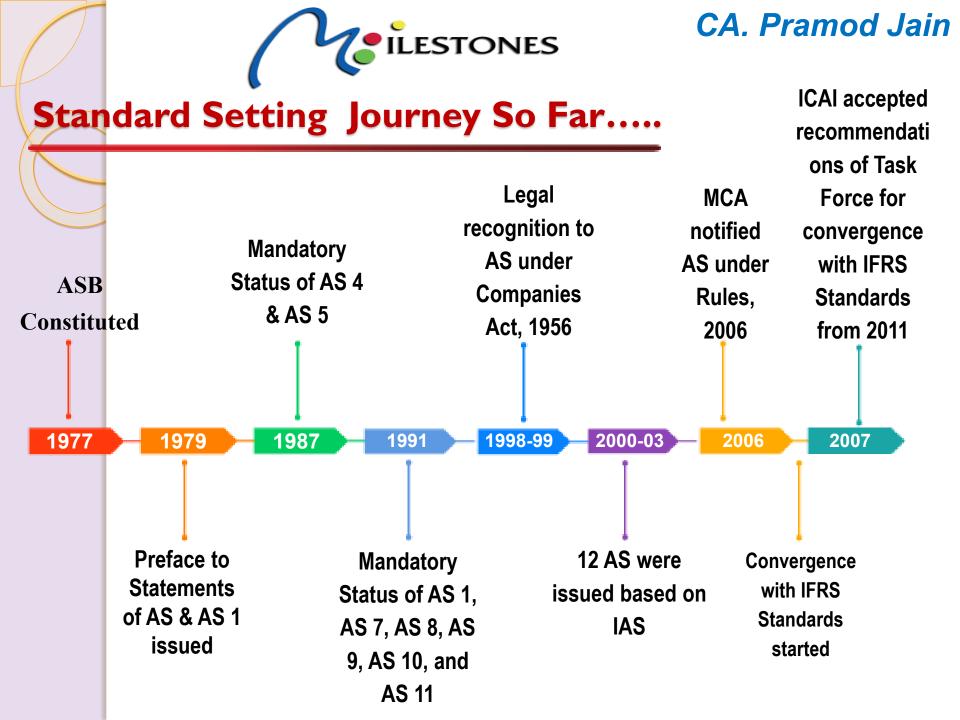

# Recognition of Accounting Standards CA. Pramod Jain by Regulators

2003

**Legal recognition to Accounting Standards** issued by the ICAI under Companies Act

- AS
- Companies (Accounting Standards) Rules, 2021 notified vide notification dated 23.06.2021
- These have replaced Companies (Accounting Standards) Rules, 2006
- Effective for accounting periods commencing on or after 1<sup>st</sup> April, 2021