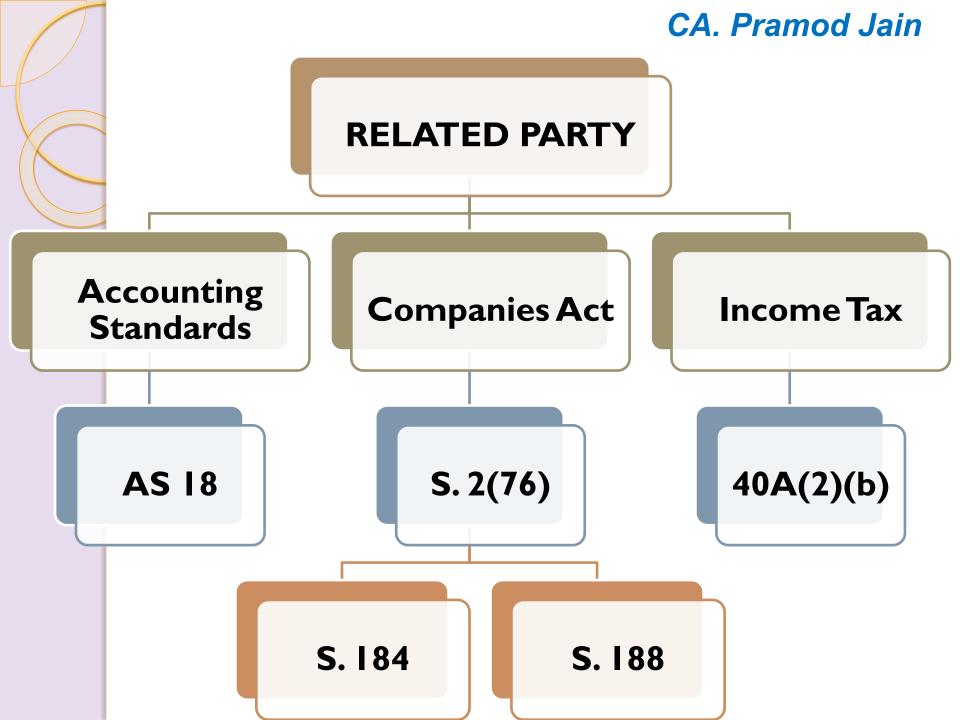

#### **AS 18 & AS 28**

- AS 18 (Related Party)
- AS 28 (Impairment)
- Applicable if:
  - Turnover (excluding other income)
     exceeds Rs. 50 crore in the immediately
     preceding accounting year; or
  - Have borrowings in excess of Rs. 10 crore at any time during the immediately preceding accounting year