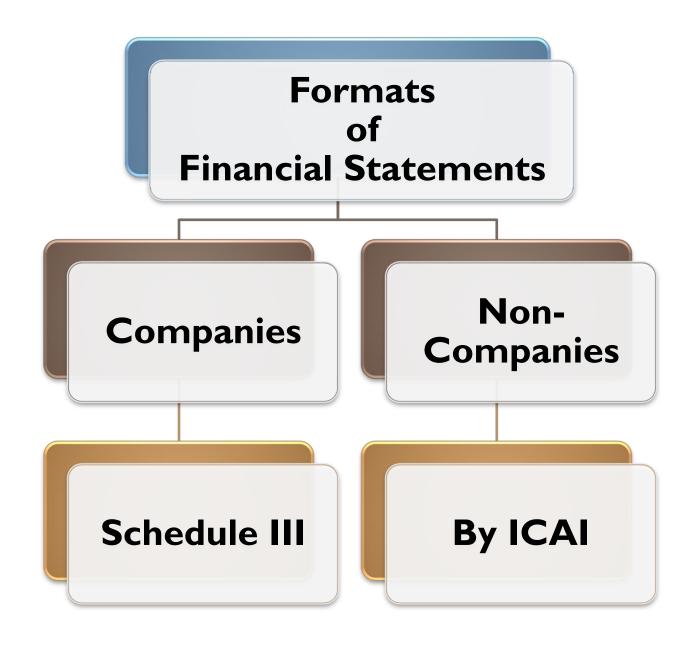

# SCHEDULE III

- Division I
  - Companies (Accounting Standard) Rule 202 I
- Division II
  - **♦Ind AS**
- Division III
  - **♦ NBFC Ind AS**

Formats for

FS for Non-

Corporates,

LLP & NPO

2023

AS

# Formats of Financial Statements for Non-corporate Entities

Proprietorship (()
Partnership

It has to balance

| Nar | ne of the Non-Corporate | Entity |
|-----|-------------------------|--------|
|     | nce Sheet as at         |        |